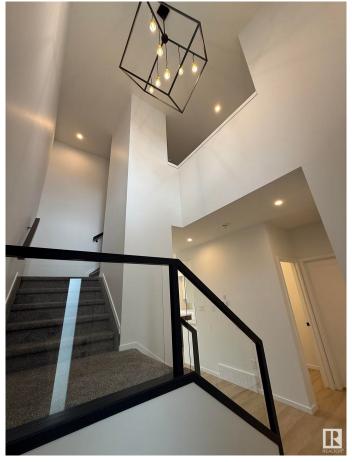

Open-to-below front entrance, double attached garage, 3 bedrooms, large bonus room and 2 and a half bath. Backing on a walking trail and park. Upgraded lighting package and electric fireplace with large mantel feature. Don't like clutter? This home comes with a large pantry, spacious bootroom, linen closet, broom closet, generous bedroom closets and a huge walk-in for the primary bedroom. Modern, crisp and clean. Welcome Home!

### **Amenities**

Amenities Carbon Monoxide Detectors, Ceiling 9 ft., Exterior Walls- 2"x6"

Parking Double Garage Attached