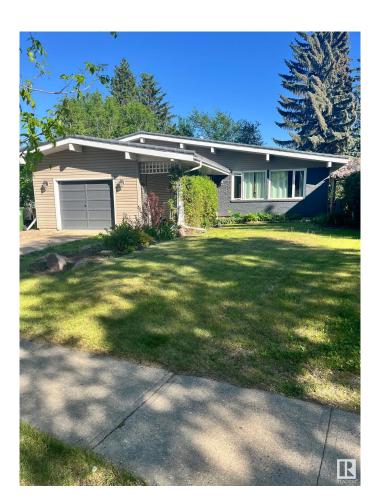

## \$474,900 - 71 Forest Drive, St. Albert

MLS® #E4432209

## \$474,900

5 Bedroom, 2.00 Bathroom, 1,131 sqft Single Family on 0.00 Acres

Forest Lawn (St. Albert), St. Albert, AB

Visit the Listing Brokerage (and/or listing REALTOR®) website to obtain additional information. 4 level split located in highly sought after mature area, well treed and close to parks, trails and schools. Hardwood floors in main living area, tile bathrooms newer carpet in lower level bedroom, large fenced yard loaded with trees and annual flowers and plants. Maintenance free deck, forever metal roof. Gas fireplace. Single car garage insulated and drywalled.

## **Essential Information**

MLS® # E4432209 Price \$474,900

Bedrooms 5
Bathrooms 2.00

Full Baths 2

Square Footage 1,131 Acres 0.00 Year Built 1972

Type Single Family

Sub-Type Detached Single Family

Style 4 Level Split