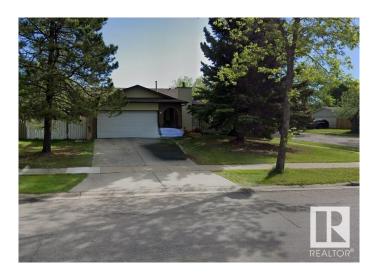

# \$599.000

5 Bedroom, 3.00 Bathroom, 1,324 sqft Single Family on 0.00 Acres

Akinsdale, St. Albert, AB

Looking for a LARGER yard?, this 1320 square foot bungalow in Akinsdale will fit perfectly. With its 68' x 110' lot, there's just that little bit extra that everyone needs. Spacious, open plan, super kitchen with oak cabinets and skylight to let the sunshine in, dining(or family) room with sliding doors out to the deck and gorgeous backyard. 3 nice sized bedrooms up, master features a 3 piece en suite, so there's no lineups. Basement finished with an enormous rec room and a bedroom. Central air conditioning. This property has been lovingly maintained with newer fences, deck, garage door and driveway.