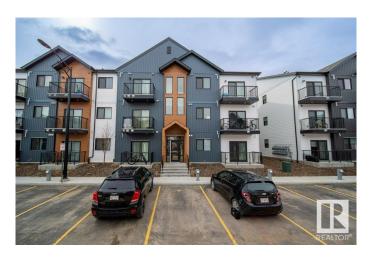

#### \$227,000

2 Bedroom, 2.00 Bathroom, 700 sqft Condo / Townhouse on 0.00 Acres

Secord, Edmonton, AB

Welcome to Secord and this affordable almost new, 700 sq ft 2 bedroom 2 bath condo. Which highlights vinyl plank flooring throughout, stainless steel new appliances, quartz counter tops, stylish Cabinets, master ensuite walk in closet. This unit is unique because it looks more like a townhouse than an apartment condo. Close to all amenties in a nice quiet complex. The unit is ready for a quick possession, welcome home.

## **Community Information**

Address

108 860 Secord Blvd

| Area              | Edmonton                                                                                                                   |
|-------------------|----------------------------------------------------------------------------------------------------------------------------|
| Subdivision       | Secord                                                                                                                     |
| City              | Edmonton                                                                                                                   |
| County            | ALBERTA                                                                                                                    |
| Province          | AB                                                                                                                         |
| Postal Code       | T5T 7R9                                                                                                                    |
| Amenities         |                                                                                                                            |
| Amenities         | Carbon Monoxide Detectors, No Animal Home, No Smoking Home,<br>Security Door, Vinyl Windows, See Remarks                   |
| Parking           | Stall, See Remarks                                                                                                         |
| Interior          |                                                                                                                            |
| Interior Features | ensuite bathroom                                                                                                           |
| Appliances        | Dishwasher-Built-In, Microwave Hood Fan, Refrigerator, Stacked Washer/Dryer, Stove-Electric, Window Coverings, See Remarks |
| Heating           | Forced Air-1, Natural Gas                                                                                                  |
| # of Stories      | 3                                                                                                                          |
| Stories           | 1                                                                                                                          |
| Has Basement      | Yes                                                                                                                        |
| Basement          | None, No Basement                                                                                                          |
| Exterior          |                                                                                                                            |
| Exterior          | Wood, Vinyl                                                                                                                |
| Exterior Feetures | Discussional Nearby, Dublic Transportation, Cabaola, Chapping Nearby                                                       |