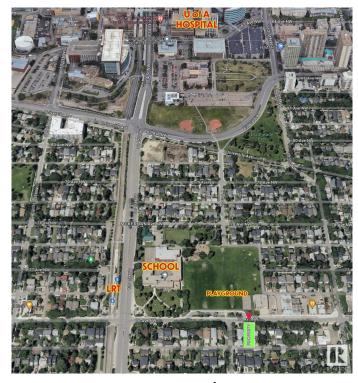

#### \$599,900

7 Bedroom, 2.00 Bathroom, 1,227 sqft Single Family on 0.00 Acres

McKernan, Edmonton, AB

LOCATION! Attn: INVESTORS, BUILDERS & DEVELOPERS! Prime 46' X 118' Lot in one of the most sought-after McKernan neighborhood! Build a duplex or 3 Townhouses (6 UNITS TOTAL!) \*See pictures\*. Situated in a prime location; steps away from a school with a huge playground and basketball court across the street, it ensures convenience and accessibility being only 3 minutes to LRT station and 15 minutes walking distance to University of Alberta and University hospital. Featuring a house on a spacious lot, it's an ideal canvas for those looking to capitalize on the area's high demand. The neighborhood's charm and desirability enhance its appeal, making it a rare find for investors or developers aiming for significant returns. Don't miss the chance to transform this space into a profitable investment or your dream project. Property sold as is where is.

## **Community Information**

Address 11251 76 Avenue

Area Edmonton
Subdivision McKernan
City Edmonton
County ALBERTA

Province AB

Postal Code T6G 0K2

#### **Exterior**

Exterior Wood, Vinyl

Exterior Features Back Lane, Playground Nearby, Public Swimming Pool, Schools,

Subdividable Lot

Roof Asphalt Shingles

Construction Wood, Vinyl

Foundation Concrete Perimeter