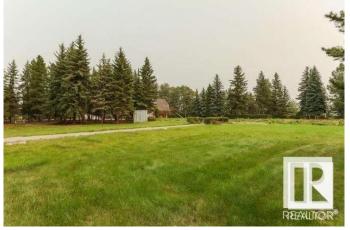

#### \$1,500,000

0 Bedroom, 0.00 Bathroom, Single Family on 0.00 Acres

Donsdale, Edmonton, AB

DREAM STREET! Build your legacy. Imagine the possibilities for a unique estate home on 73 foot frontage on Donsdale Drive. 12,825 SQ FT one four premier lots on the river's edge on Donsdale Drive. No time limit to build, choose your own builder. Some architectural controls apply. The lot will be fully serviced and ready to build. Visualize manicured grounds evocative gardens a sprawling estate that boasts privacy and serenity with spectacular views within the city limits. Mature trees tower over the property offering a park-like setting. Make it your ultimate achievement award...a family legacy. Endless possibilities for a great family estate Prestigious Donsdale Drive on the river is home to some of Edmonton's finest estate homes. Easy access to all amenities. SPECTACULAR!