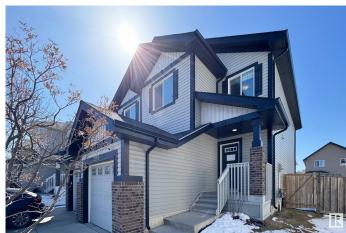

### \$430,000

3 Bedroom, 2.50 Bathroom, 1,508 sqft Single Family on 0.00 Acres

Callaghan, Edmonton, AB

2-storey !/2 Duplex Great family home with partially finished basement 3 bedrooms 3 baths providing ample facilities for family members. Family Room a space for family gatherings and relaxation. The rec room a additional area for recreation, play, or hobbies. This home is located in a great area, close to schools, making it convenient for families. This home provides a balance of personal and communal spaces, essential for family living, alongside the advantage of being in a community-friendly environment.

#### **Amenities**

Amenities Deck
Parking Spaces 2

Parking Single Garage Attached

#### **Exterior**

Exterior Wood, Stone, Vinyl

Exterior Features Flat Site

Roof Asphalt Shingles

Construction Wood, Stone, Vinyl

Foundation Concrete Perimeter