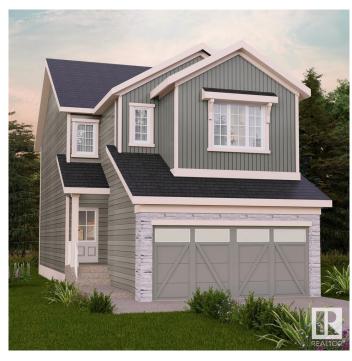

# \$569,900 - 415 26 Street, Edmonton

MLS® #E4429183

### \$569.900

3 Bedroom, 2.50 Bathroom, 1,839 sqft Single Family on 0.00 Acres

Alces, Edmonton, AB

Surrounded by natural beauty, Alces has endless paved walking trails, community park spaces and is close to countless amenities. Perfect for modern living and outdoor lovers. The Otis-Z'. This Zero-Lot-Line home with SIDE ENTRY is built with your growing family in mind. Featuring 3 bedrooms, 2.5 bathrooms and an expansive walk-in closet in the primary bedroom. Enjoy extra living space on the main floor with the laundry room on the second floor. The 9-foot ceilings, open to below concept and quartz countertops throughout blends style and functionality for your family to build endless memories. Plus \$5000 Brick Credit. \*\*PLEASE NOTE\*\* PICTURES ARE OF SIMILAR HOME; ACTUAL HOME, PLANS, FIXTURES, AND FINISHES MAY VARY AND ARE SUBJECT TO **AVAILABILITY/CHANGES WITHOUT** NOTICE, COMPLETION EST. JUL-SEP 2025.

### Built in 2025

### **Essential Information**

MLS® # E4429183 Price \$569,900

Bedrooms 3

Bathrooms 2.50

Full Baths 2
Half Baths 1

Square Footage 1,839
Acres 0.00
Year Built 2025

Type Single Family

Sub-Type Detached Single Family

Style 2 Storey
Status Active

### **Exterior**

Exterior Wood, Vinyl

Exterior Features Playground Nearby, Public Transportation, Schools, Shopping Nearby,

See Remarks

Roof Asphalt Shingles

Construction Wood, Vinyl

Foundation Concrete Perimeter