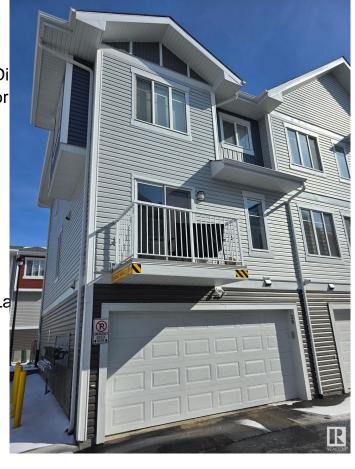

#### \$359,900

2 Bedroom, 2.50 Bathroom, 1,256 sqft Condo / Townhouse on 0.00 Acres

Chappelle Area, Edmonton, AB

Welcome to this stunning open-concept townhome in the sought-after community of Chappelle! This 2 bedroom, 2.5 bathroom home offers a private fenced yard, an attached 2-car garage, in-suite laundry, low condo fees, and the comfort of Air Conditioning. The unit features a spacious living room, modern kitchen, two bedrooms with attached full bathroom, and plenty of storage. With quality finishes, stainless steel appliances, and laminate flooring. Perfectly located, you're steps away from serene ponds, walking trails, and community gardens, with easy access to schools, transit, and the Henday. Residents also enjoy access to Chappelle Gardens' recreation centre, skating rink, and more.

#### **Amenities**

Amenities Air Conditioner, No Animal H

Parking Spaces 2

Parking Double Garage Attached

#### **Exterior**

Exterior Wood, Vinyl

Exterior Features Corner Lot, Golf Nearby, La

**Shopping Nearby** 

Roof Asphalt Shingles

Construction Wood, Vinyl

Foundation Concrete Perimeter