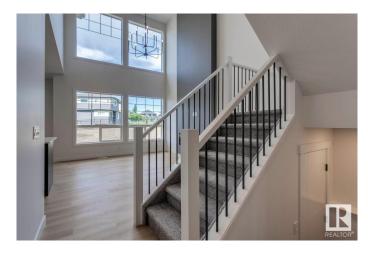

#### \$624,900

4 Bedroom, 3.00 Bathroom, 1,881 sqft Single Family on 0.00 Acres

Glastonbury, Edmonton, AB

This Craftsman-style home features a main floor bedroom and full bathroom, along with an expansive mudroom that offers convenient access to both the laundry and a walk-through pantry. The generous dining nook is perfect for casual meals, while the kitchen boasts a substantial island with a flush eating bar. The great room is a standout with a 60" electric fireplace and soaring open-to-below ceilings. In the primary bedroom, you'll find an impressive 4-piece ensuite complete with a chic glass shower. The basement is designed with 9' ceilings and two large windows, adding to the home's airy, spacious feel.