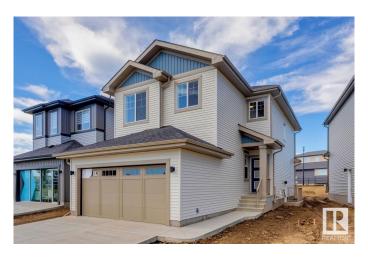

# \$624,900 - 1542 Grant Way, Edmonton

MLS® #E4428061

#### \$624,900

4 Bedroom, 3.00 Bathroom, 1,881 sqft Single Family on 0.00 Acres

Glastonbury, Edmonton, AB

This Craftsman-style home features a main floor bedroom and full bathroom, along with an expansive mudroom that offers convenient access to both the laundry and a walk-through pantry. The generous dining nook is perfect for casual meals, while the kitchen boasts a substantial island with a flush eating bar. The great room is a standout with a 60" electric fireplace and soaring open-to-below ceilings. In the primary bedroom, you'll find an impressive 4-piece ensuite complete with a chic glass shower. The basement is designed with 9' ceilings and two large windows, adding to the home's airy, spacious feel.

## **Exterior**

Exterior Wood, Vinyl

Exterior Features Backs Onto Park/Trees, Park/Reserve, Playground Nearby, Public

Transportation, Schools, Shopping Nearby

Roof **Asphalt Shingles** 

Wood, Vinyl Construction