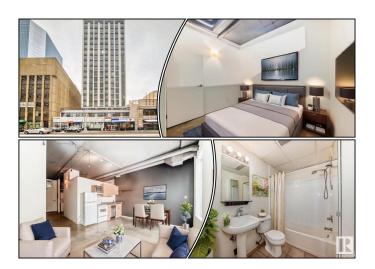

# \$119,900 - 1011 10024 Jasper Avenue, Edmonton

MLS® #E4428043

#### \$119,900

1 Bedroom, 1.00 Bathroom, 474 sqft Condo / Townhouse on 0.00 Acres

Downtown (Edmonton), Edmonton, AB

Exceptional location! Embrace a lifestyle of ultimate urban convenience! Enjoy a beautiful south facing view of down town Edmonton from the 10th floor or take a leisurely walk along trendy Jasper Ave, where you'll find dining, coffee shops, pubs, and great shopping. This modern one-bedroom unit boasts an open floor plan with bright south-facing windows, flooding the space with natural light. It also includes the added convenience of in-suite laundry. With an LRT station right below, you have easy access to the University of Alberta and are within walking distance of Grant MacEwan University.

## **Exterior**

Exterior Steel, Concrete, Stucco

Exterior Features Public Transportation, Shopping Nearby, View Downtown

Roof Tar & amp; Gravel

Construction Steel, Concrete, Stucco

Foundation Concrete Perimeter