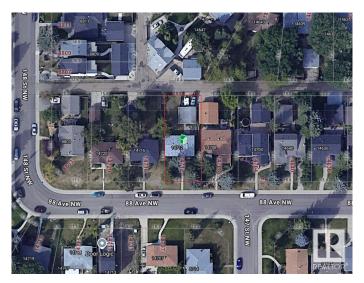

## **Community Information**

Address 14712 88 Avenue

Area Edmonton
Subdivision Parkview
City Edmonton
County ALBERTA

Province AB

Postal Code T5R 4J8

### \$585,000

2 Bedroom, 2.00 Bathroom, 998 sqft Single Family on 0.00 Acres

Parkview, Edmonton, AB

Prime Parkview Lot â€" Build Your Dream Home! Located in the highly sought-after community of Parkview, this 50' x 122' lot offers an incredible opportunity to build your dream home in one of Edmonton's most desirable neighborhoods. Surrounded by tree-lined streets and stunning custom homes, this property is ideal for those looking to create a modern masterpiece in a mature community. Parkview is known for its top-rated schools, beautiful parks, and quick access to the river valley, making it perfect for families and professionals alike. Enjoy the convenience of being just minutes from Downtown, the University of Alberta, and vibrant shopping and dining options in Crestwood and Glenora. Opportunities like this are rareâ€"don't miss your chance to secure a prime lot in one of Edmonton's best locations! Property sold as-is, where-is.