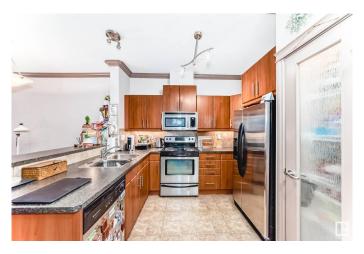

# \$189,900

1 Bedroom, 1.00 Bathroom, 589 sqft Condo / Townhouse on 0.00 Acres

Ritchie, Edmonton, AB

Welcome to Ritchie This air-conditioned ground-level condo offers the perfect blend of comfort and convenience. Featuring a 1 bed + den layout with 9 ft ceilings, in-suite laundry, and a cozy fireplace, it's designed for modern living. The patio comes with a gas line. Enjoy titled underground parking, a storage unit, and top-notch building amenities, including a gym, wash bay, and guest suites. Steps from Whyte Ave this unit is next to all the amenities, this is the perfect home for students, professionals, or investors. Don't miss out!

### Interior

Appliances Air Conditioning-Central, Dishwasher - Energy Star, Dryer, Garage

Opener, Microwave Hood Fan, Refrigerator, Stove-Electric, Washer

Heating Hot Water, Natural Gas