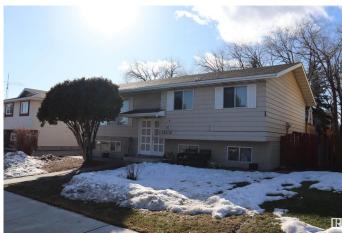

# \$315,000 - 16536 102 Street, Edmonton

MLS® #E4426869

#### \$315,000

5 Bedroom, 2.00 Bathroom, 1,069 sqft Single Family on 0.00 Acres

Lorelei, Edmonton, AB

\*\*\*Property is SOLD\*\*\*

Built in 1976

#### **Essential Information**

MLS® # E4426869 Price \$315,000

Bedrooms 5
Bathrooms 2.00
Full Baths 2

Square Footage 1,069 Acres 0.00 Year Built 1976

Type Single Family

Sub-Type Detached Single Family

Style Bi-Level Status Active

## **Exterior**

Exterior Wood, Vinyl

Exterior Features Fenced, Flat Site, Schools, Shopping Nearby

Roof Asphalt Shingles

Construction Wood, Vinyl

Foundation Concrete Perimeter