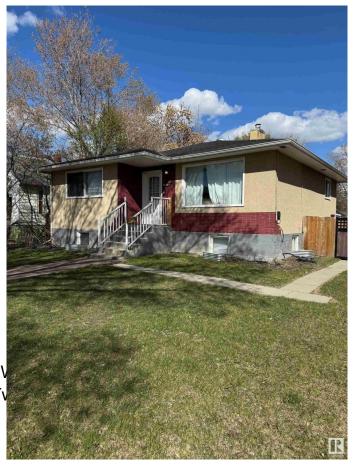

## \$419.900

5 Bedroom, 2.00 Bathroom, 981 sqft Single Family on 0.00 Acres

Kensington, Edmonton, AB

LEGAL SUITE! 5 bedroom bungalow in Kensington Featuring a LEGAL 2 BEDROOM SUITE. Main floor features 3 bedrooms, an updated open kitchen, updated bathroom and newer laminate floors. Basement offers an updated kitchen and bathroom, spacious living area and newer laminate floors. Location is excellent with quick access to 137 Ave and all amenities. This home is a great INVESTMENT OPPORTUNITY, or for an extended family. LARGE FENCED YARD, single detached garage and large parking pad.