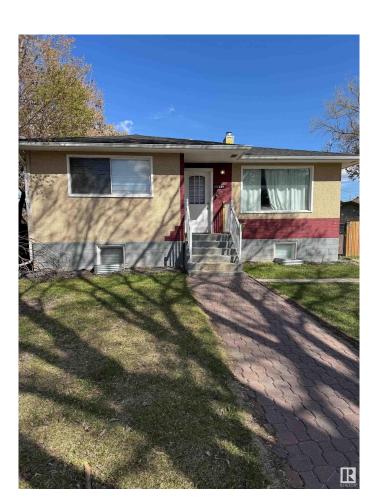

## \$419.900

5 Bedroom, 2.00 Bathroom, 981 sqft Single Family on 0.00 Acres

Kensington, Edmonton, AB

LEGAL SUITE! 5 bedroom bungalow in Kensington Featuring a LEGAL 2 BEDROOM SUITE. Main floor features 3 bedrooms, an updated open kitchen, updated bathroom and newer laminate floors. Basement offers an updated kitchen and bathroom, spacious living area and newer laminate floors. Location is excellent with quick access to 137 Ave and all amenities. This home is a great INVESTMENT OPPORTUNITY, or for an extended family. LARGE FENCED YARD, single detached garage and large parking pad.