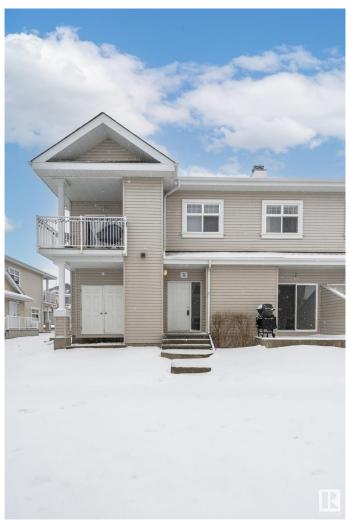

#### \$224,000

2 Bedroom, 2.00 Bathroom, 888 sqft Condo / Townhouse on 0.00 Acres

Summerside, Edmonton, AB

A Home You'll Loveâ€"at a Price You Can Afford! Discover this charming 2-bedroom. 2-bathroom unit, offering nearly 900 sq. ft. of thoughtfully designed living space. The open-concept layout ensures functionality. Storage is no issue, thanks to the spacious crawl space, perfect for keeping your belongings organized. Plus, pet lovers rejoice! This complex is pet-friendly, making it an excellent choice for furry family members. Nestled in a prime location, you're just minutes from South Common, Anthony Henday, shopping, and public transportationâ€"all within walking distance. Best of all, you'II enjoy exclusive access to Summerside's lake community, where resort-style living is part of everyday life.

Type Condo / Townhouse

Sub-Type Carriage
Style Bungalow
Status Active

#### **Exterior**

Exterior Wood, Vinyl

Exterior Features Backs Onto Park/Trees, Beach Access, Boating, Flat Site,

Park/Reserve, Public Transportation, Schools, Shopping Nearby

Roof Asphalt Shingles

Construction Wood, Vinyl