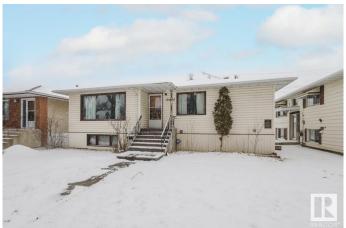

## \$659,000

7 Bedroom, 2.00 Bathroom, 1,369 sqft Single Family on 0.00 Acres

Queen Alexandra, Edmonton, AB

Attention investors, builders and developers! SOLID 3+3 bedrooms, 2 full baths raised bungalow home on a lovely 49.2'X131.8' RM h16 (RA7) lot! Main floor has laminate flooring, a large living room, a good sized kitchen, 3 large bedrooms and a 4pc main bath. Bright basement has a second kitchen, 3 more bedrooms and a 3 pc bath. Two furnaces and Two electric meters. Oversized double detached garage in a decent condition.

## **Essential Information**

MLS® # E4425802 Price \$659,000

Bedrooms 7
Bathrooms 2.00

Full Baths 2

Square Footage 1,369 Acres 0.00 Year Built 1957

Type Single Family

Sub-Type Detached Single Family

Style Raised Bungalow

### **Exterior**

Exterior Wood, Vinyl

Exterior Features Back Lane, Fenced, Flat Site, Public Transportation, Shopping Nearby

Roof Asphalt Shingles

Construction Wood, Vinyl

Foundation Concrete Perimeter