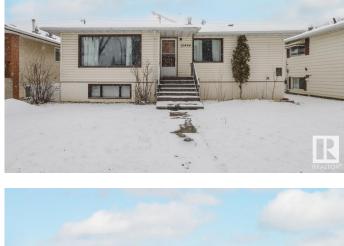

## \$659,000

7 Bedroom, 2.00 Bathroom, 1,369 sqft Single Family on 0.00 Acres

Queen Alexandra, Edmonton, AB

Attention investors, builders and developers! SOLID 3+3 bedrooms, 2 full baths raised bungalow home on a lovely 49.2'X131.8' RM h16 (RA7) lot! Main floor has laminate flooring, a large living room, a good sized kitchen, 3 large bedrooms and a 4pc main bath. Bright basement has a second kitchen, 3 more bedrooms and a 3 pc bath. Two furnaces and Two electric meters. Oversized double detached garage in a decent condition.

## **Essential Information**

MLS® # E4425802 Price \$659,000

Bedrooms 7
Bathrooms 2.00

Full Baths 2

Square Footage 1,369 Acres 0.00 Year Built 1957

Type Single Family

Sub-Type Detached Single Family

Style Raised Bungalow

### **Exterior**

Exterior Wood, Vinyl

Exterior Features Back Lane, Fenced, Flat Site, Public Transportation, Shopping Nearby

Roof Asphalt Shingles

Construction Wood, Vinyl

Foundation Concrete Perimeter