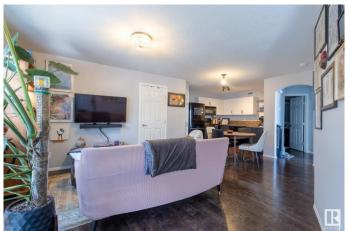

Storage-In-Suite

Parking Stall

Interior

Appliances Dishwasher-Built-In, Dryer, Microwave Hood Fan, Refrigerator,

Stove-Electric, Washer

Heating In Floor Heat System, Natural Gas

Stories 1

Has Basement Yes

Basement None, No Basement

**Exterior** 

Exterior Wood, Stone, Vinyl

Exterior Features Airport Nearby, Landscaped, Playground Nearby, Public Transportation,

Schools, Shopping Nearby

Roof Asphalt Shingles
Construction Wood, Stone, Vinyl
Foundation Concrete Perimeter