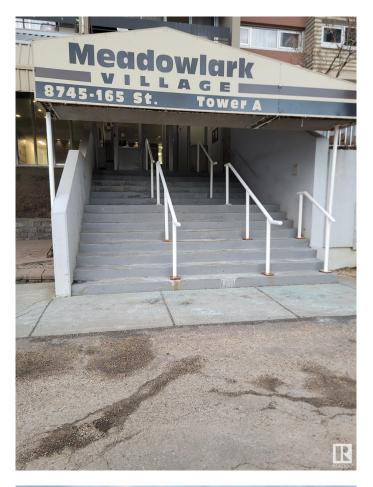

### \$137,000

1 Bedroom, 1.00 Bathroom, 672 sqft Condo / Townhouse on 0.00 Acres

West Meadowlark Park, Edmonton, AB

Renovated spacious sub-penthouse 1 bedroom condo on the 16th floor of a concrete 17 story building, with a great unobstructed view of West Edmonton. Short distance to Whitemud Drive and Anthony Henday Drive. Right next to the expanding Misericordia Hospital, the soon to be completed west LRT line and walking distance to West Edmonton Mall. The immaculate, professionally designed in brutalistic style kitchen has extended quartz countertops, stainless steel appliances, modern cupboards and a sleek tile backsplash. The oversized bedroom has a large closet and a wide window with a spectacular view. The elegant spacious bathroom has a double sink and beautiful tile work on the floors and bathtub surround.

## **Community Information**

Address 160 8745 165 Street

Area Edmonton

Subdivision West Meadowlark Park

City Edmonton
County ALBERTA

Province AB

Postal Code T5R 2R7

**Amenities** 