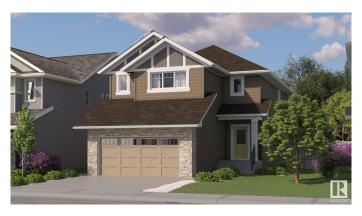

# \$698.800

3 Bedroom, 2.50 Bathroom, 2,326 sqft Single Family on 0.00 Acres

Erin Ridge North, St. Albert, AB

Discover the ideal combination of modern design and functional living with the Nova model home by One Horizon Living. This meticulously crafted 2,326-square-foot residence boasts a contemporary aesthetic inside and out. Explore detailed exterior and interior renderings that highlight Nova's architectural beauty and thoughtfully designed interiors. Key features include spacious living areas, a state-of-the-art kitchen, and elegant finishes throughout. Nova is designed to elevate your lifestyle, ensuring every square foot is maximized for comfort and style.