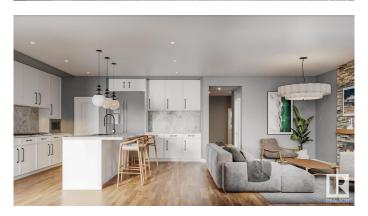

# \$698.800

3 Bedroom, 2.50 Bathroom, 2,326 sqft Single Family on 0.00 Acres

Erin Ridge North, St. Albert, AB

Discover the ideal combination of modern design and functional living with the Nova model home by One Horizon Living. This meticulously crafted 2,326-square-foot residence boasts a contemporary aesthetic inside and out. Explore detailed exterior and interior renderings that highlight Nova's architectural beauty and thoughtfully designed interiors. Key features include spacious living areas, a state-of-the-art kitchen, and elegant finishes throughout. Nova is designed to elevate your lifestyle, ensuring every square foot is maximized for comfort and style.