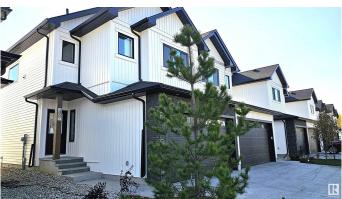

## \$455,000

3 Bedroom, 2.50 Bathroom, 1,724 sqft Condo / Townhouse on 0.00 Acres

The Hamptons, Edmonton, AB

STUNNING 1724 sq ft 2-storey has all the bells & whistles a buyer could desire. Spacious kitchen w/ rich quartz countertops, ample shaker style cabinets, professional quality appliances, convenient extra large walk-through pantry, eating bar for that relaxing morning coffee with stylish vinyl plank flooring throughout, perfect for the home chef. Family sized dinette open to a SOUTH facing deck, the living room offers huge windows allowing an abundance of natural light & a 2-piece bath complete the main floor. Upper floor offers a massive master bedroom w/ awesome walk-in closet & luxurious 4-piece ensuite w/ black accent fixtures, bonus room perfect for the home theatre, TWO additional large bedrooms, second floor laundry w/ room for extra storage & a 4-piece bath. Unfinished basement adds huge potential for extra living space w/ a 50-gallon H/W tank & high eff. furnace. Big garage insulated w/ power perfect for both your vehicles & toysâ€lyou will not be disappointed!