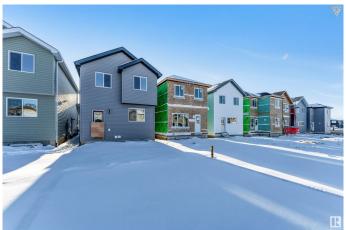

# \$549.900

4 Bedroom, 3.00 Bathroom, 1,676 sqft Single Family on 0.00 Acres

Aster, Edmonton, AB

Discover this stunning 2024 Landmark built single-family detached home in Edmonton's desirable Aster community. Close to top amenities, schools, parks, grocery stores, restaurants and the Anthony Henday Highway, this 1676 sq. ft. gem offers modern living at its finest. The main floor features a bedroom and full washroom, complemented by a fully stainless steel kitchen. Upstairs, enjoy three spacious bedrooms, including a master with an ensuite, and a second full washroom. The basement, with a separate entrance, is ready for your future use or additional rental income.