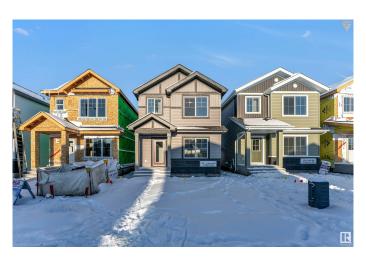

# \$549.900

4 Bedroom, 3.00 Bathroom, 1,676 sqft Single Family on 0.00 Acres

Aster, Edmonton, AB

Discover this stunning 2024 Landmark built single-family detached home in Edmonton's desirable Aster community. Close to top amenities, schools, parks, grocery stores, restaurants and the Anthony Henday Highway, this 1676 sq. ft. gem offers modern living at its finest. The main floor features a bedroom and full washroom, complemented by a fully stainless steel kitchen. Upstairs, enjoy three spacious bedrooms, including a master with an ensuite, and a second full washroom. The basement, with a separate entrance, is ready for your future use or additional rental income.