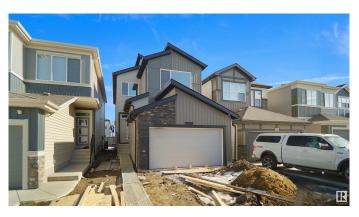

#### \$549.800

3 Bedroom, 2.50 Bathroom, 1,868 sqft Single Family on 0.00 Acres

Elsinore, Edmonton, AB

Entertain Elevate has the perfect combination of "wow― factor and function at 1868 sq ftâ€"an elevated kitchen space, a sunken living room with 11' ceilings, and two serving bars to present the perfect menu of delicious food and signature cocktails. Upstairs, a large recreation room lets you bring the fun and games to a new level. Your primary suite includes an impressive ensuite with tiled shower, and space to rest after the party is over. You will also find 2 more bedrooms and laundry room so you won't have to cart your clothes around. This home is now move in ready!

#### **Essential Information**

MLS® # E4422120 Price \$549,800

Bedrooms 3

Bathrooms 2.50

Full Baths 2

Half Baths 1

Square Footage 1,868 Acres 0.00

Year Built 2024

Type Single Family

Sub-Type Detached Single Family

Style 2 Storey
Status Active

#### **Exterior**

Exterior Wood, Stone, Vinyl

Exterior Features Park/Reserve, Playground Nearby, Public Swimming Pool, Public

Transportation, Schools, Shopping Nearby, See Remarks

Roof Asphalt Shingles
Construction Wood, Stone, Vinyl