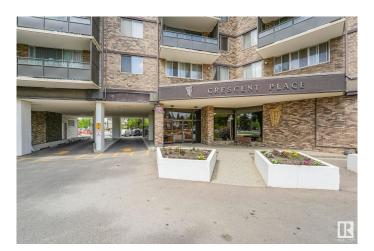

## \$127,500 - 210 13910 Stony Plain Road, Edmonton

MLS® #E4420087

## \$127,500

2 Bedroom, 1.00 Bathroom, 1,059 sqft Condo / Townhouse on 0.00 Acres

Glenora, Edmonton, AB

Exceptional value minutes from downtown!
This large 2 bedroom unit in Crescent Place
Glenora features a large living room, galley
kitchen, dining room, massive primary
bedroom with twin closets, four piece
bathroom, a large second bedroom, as well as
an in suite storage room. Additional features
include a south facing balcony, same floor
laundry, and underground parking. Condo fees
include all utilities and also feature an indoor
saltwater pool, on-site management, sauna,
gym, and party room.