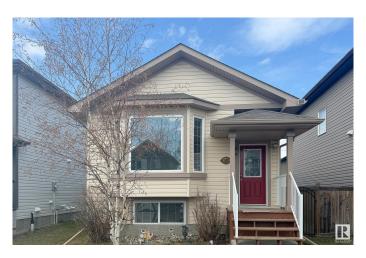

## \$499,000

4 Bedroom, 3.00 Bathroom, 1,136 sqft Single Family on 0.00 Acres

Tamarack, Edmonton, AB

This gem is located in popular Tamarack! This single-family bi-level home which offers 2 bedrooms up and 3 full bathrooms and a separate basement entrance leads to a 2 bedroom suite it's perfect for extended family, or offers extra income. Enjoy the convenience of suburban living in a desired neighborhood. Close to schools, parks, and amenities, it offers the perfect blend of comfort and accessibility. A perfect property for first time home buyer or investors.

#### **Essential Information**

MLS® # E4419575 Price \$499,000

Bedrooms 4

Bathrooms 3.00

Full Baths 3

Square Footage 1,136
Acres 0.00
Year Built 2011

Type Single Family

Sub-Type Detached Single Family

Style Bi-Level Status Active

## **Exterior**

Exterior Wood, Asphalt

Exterior Features Airport Nearby, Back Lane, Fenced, Flat Site, Landscaped

Roof Asphalt Shingles
Construction Wood, Asphalt

Foundation Concrete Perimeter