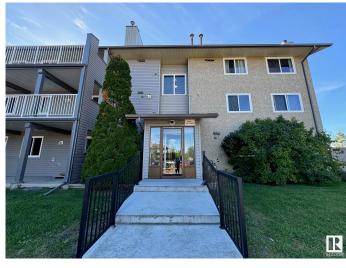

# \$122,600 - 6204 180 Street, Edmonton

MLS® #E4418097

### \$122,600

1 Bedroom, 1.00 Bathroom, 690 sqft Condo / Townhouse on 0.00 Acres

Ormsby Place, Edmonton, AB

Top floor corner unit with all the vibes! This sunny, spacious gem is your cozy retreat with a wood-burning fireplace perfect for chilly nights. The bedroom boasts a cheater door to the bathroom through a walk-in closet (fancy, right?). Whip up meals in a kitchen with stunning counters, all while gazing out big, beautiful windows. You've got your own furnace and hot water tankâ€"so you're the boss of your bills. Parkside Grande's got your back (literally)â€"it backs onto lush grass fields, walking paths, and playgrounds. Stroll, jog, or just soak up the chill. Plus, you're minutes from Henday Freeway and West Edmonton Mallâ€"shopping spree, anyone?

# **Community Information**

Address 6204 180 Street

Area Edmonton

Subdivision Ormsby Place

City Edmonton
County ALBERTA

Province AB

Postal Code T5T 3J9