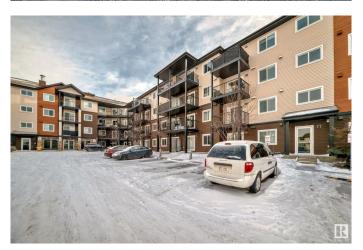

### \$238,000

2 Bedroom, 2.00 Bathroom, 1,021 sqft Condo / Townhouse on 0.00 Acres

Charlesworth, Edmonton, AB

Welcome to Elements at Willohaven! Built in 2018, this spacious main floor condo offers 2 bedrooms and 2 bathrooms, plus two parking spacesâ€"an underground heated spot and one surface parking space for added convenience. The master bedroom features a walk-through closet and a 4-piece ensuite. The kitchen boasts a bar-style countertop and includes four appliances. Additional storage is provided by a pantry, linen closet, and stackable washer/dryer. Ideally located near all amenities, this home provides a comfortable and practical living experience.

#### **Amenities**

Amenities No Animal Home, No Smoking Home, Parking-Visitor, Security Door

Parking Heated, Stall, Underground