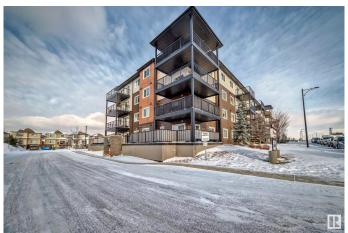

### \$238,000

2 Bedroom, 2.00 Bathroom, 1,021 sqft Condo / Townhouse on 0.00 Acres

Charlesworth, Edmonton, AB

Welcome to Elements at Willohaven! Built in 2018, this spacious main floor condo offers 2 bedrooms and 2 bathrooms, plus two parking spacesâ€"an underground heated spot and one surface parking space for added convenience. The master bedroom features a walk-through closet and a 4-piece ensuite. The kitchen boasts a bar-style countertop and includes four appliances. Additional storage is provided by a pantry, linen closet, and stackable washer/dryer. Ideally located near all amenities, this home provides a comfortable and practical living experience.

## **Community Information**

Address 5404 7 Avenue

Area Edmonton

Subdivision Charlesworth

City Edmonton
County ALBERTA

Province AB

Postal Code T6X 2K4

#### **Exterior**

Exterior Wood, Stone, Vinyl

Exterior Features Airport Nearby, Golf Nearby, Landscaped, Low Maintenance Landscape,

Playground Nearby, Schools, Shopping Nearby

Roof Asphalt Shingles
Construction Wood, Stone, Vinyl
Foundation Concrete Perimeter