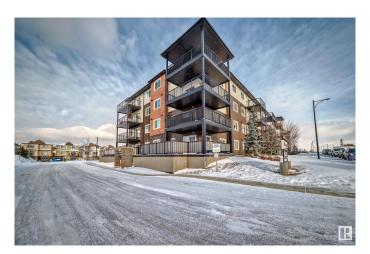

### \$238,000

2 Bedroom, 2.00 Bathroom, 1,021 sqft Condo / Townhouse on 0.00 Acres

Charlesworth, Edmonton, AB

Welcome to Elements at Willohaven! Built in 2018, this spacious main floor condo offers 2 bedrooms and 2 bathrooms, plus two parking spacesâ€"an underground heated spot and one surface parking space for added convenience. The master bedroom features a walk-through closet and a 4-piece ensuite. The kitchen boasts a bar-style countertop and includes four appliances. Additional storage is provided by a pantry, linen closet, and stackable washer/dryer. Ideally located near all amenities, this home provides a comfortable and practical living experience.

## **Community Information**

Address 5404 7 Avenue

Area Edmonton

Subdivision Charlesworth

City Edmonton
County ALBERTA

Province AB

Postal Code T6X 2K4

#### **Exterior**

Exterior Wood, Stone, Vinyl

Exterior Features Airport Nearby, Golf Nearby, Landscaped, Low Maintenance Landscape,

Playground Nearby, Schools, Shopping Nearby

Roof Asphalt Shingles
Construction Wood, Stone, Vinyl
Foundation Concrete Perimeter