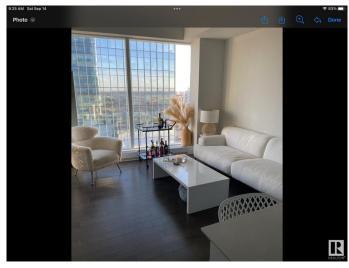

#### \$339,900

1 Bedroom, 1.00 Bathroom, 515 sqft Condo / Townhouse on 0.00 Acres

Downtown (Edmonton), Edmonton, AB

One of the nicest layouts with WIDER Living Room Space One titled underground Parking Stall. Enjoy a condo lifestyle with all the first class amenities above the J.W. MARRIOT HOTEL. Enjoy unlimited access to ARCHETYPE Body by Bennet GYM, Indoor swimming pool, Hot Tub, Steam room and Yoga, Spin and boxing classes. Amenities like BILLIARDS Lounge, PET WALK AREA, OUT DOOR PATIO AND BBQ ,ROOFTOP DECK, CONFERENCE ROOM. 24/7 CONCIERGE SERVICE. PEDWAY system direct access to LRT ,Grocery Market ,restaurants and more. The LEGENDS PRIVATE RESIDENCE IN THE ICE DISTRICT a great place to call home.

### Interior

Appliances Air Conditioning-Central, Dishwasher-Built-In, Garage Opener, Hood

Fan, Oven-Built-In, Oven-Microwave, Refrigerator, Stacked

Washer/Dryer, Stove-Countertop Electric

Heating Fan Coil, Natural Gas