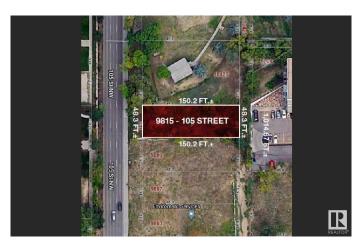

# \$549,000 - 9815 105 Street, Edmonton

MLS® #E4414859

#### \$549,000

0 Bedroom, 0.00 Bathroom, Single Family on 0.00 Acres

Downtown (Edmonton), Edmonton, AB

150' x 48' LOT in Downtown Edmonton! Priced to SELL! This piece of land offers incredible potential for development. The site is zoned for High Density Residential (HDR), allowing, tentatively, for a building with 14 - 15 units. Any plans for a high rise with more units are subject to zoning approval. The site provides breathtaking views of the Edmonton River Valley and the Alberta Legislature. Located just minutes from MacEwan University, this prime location is close to shopping, transit, and Jasper Ave. This opportunity wonâ€<sup>TM</sup>t last long at this price!

#### **Community Information**

| 9815 105 Street     |
|---------------------|
| Edmonton            |
| Downtown (Edmonton) |
| Edmonton            |
|                     |

| County      | ALBERTA |  |
|-------------|---------|--|
| Province    | AB      |  |
| Postal Code | T5K 1A5 |  |