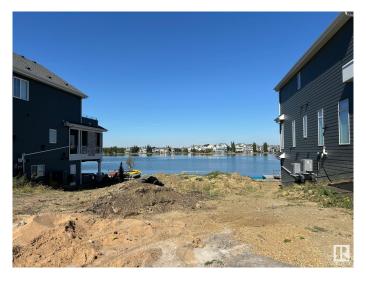

### \$900.000

0 Bedroom, 0.00 Bathroom, Single Family on 0.00 Acres

Summerside, Edmonton, AB

Lot AND Home must be purchased together. This is your final opportunity to secure the last remaining 50-pocket walkout lot directly backing onto the stunning Lake Summersideâ€"available exclusively for build-through with Five Star Homes. Imagine crafting your dream home in Edmonton's premier lake community, where residents enjoy exclusive access to private beaches, swimming, paddleboarding, kayaking, and year-round activities like ice skating in the winter. This prime walkout lot offers breathtaking lake views and provides direct access to all of Summerside's incredible amenities, including playgrounds, walking trails, tennis courts, and vibrant community events. With top-tier schools nearby and convenient access to major roads like Anthony Henday Drive, this lot is perfect for those seeking an active, family-friendly lifestyle in a resort-like environment. Don't miss outâ€"this is your last chance to build your custom home directly on the lake!

### **Exterior**

**Exterior Features** Airport Nearby, Backs Onto Lake, Lake Access Property, Not Fenced,

Not Landscaped, Playground Nearby, Public Transportation, Recreation

Use, Schools, Shopping Nearby, Waterfront Property